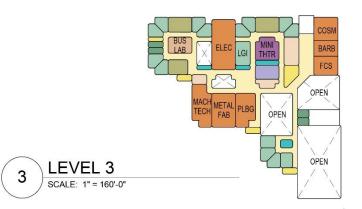

### 6.6 Construction Alternates











# Alt 6

Alternative 6 – New Construction

Demolish DPW Structures and Build New at Franey Road Site





## Alternate 6

### **PROS**

- Completely new school
- Greatest potential energy conservation and lowest operating cost
- Response to current educational programming needs
- Full accommodation of current and future curriculum
- Space and flexibility is provided for the projected growth in student population
- Potential for meeting community design and image goals
- No swing space is required



#### CONS

- Cost
- Complicated construction involving underground parking garage below the entire footprint of the school
- Longest overall project schedule
- External construction congestion
- No indoor track program given the new, smaller gymnasium size