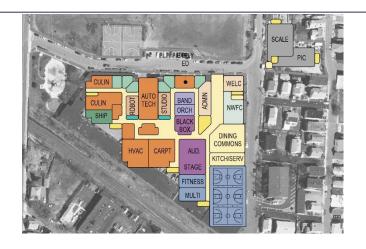

### 6.6 Construction Alternates











# Alt 6

Alternative 6 – New Construction

Demolish DPW Structures and Build New at Franey Road Site





## Alternate 6

### **PROS**

- Completely new school
- Greatest potential energy conservation and lowest operating cost
- Response to current educational programming needs
- Full accommodation of current and future curriculum
- Space and flexibility is provided for the projected growth in student population
- Potential for meeting community design and image goals
- No swing space is required



#### CONS

- Cost
- Complicated construction involving underground parking garage below the entire footprint of the school
- Longest overall project schedule
- External construction congestion
- No indoor track program given the new, smaller gymnasium size